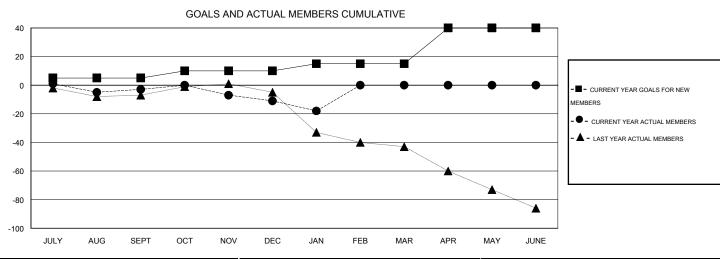

## GMT: GARY ANDERSON LOCATION ILLINOIS GMT CA 1

| Clubs         |                  |                     |                            |                             | Members               |                    |                    |                              |                             |  |
|---------------|------------------|---------------------|----------------------------|-----------------------------|-----------------------|--------------------|--------------------|------------------------------|-----------------------------|--|
|               | RESU             | LTS FOR 2013-2014   |                            |                             | RESULTS FOR 2013-2014 |                    |                    |                              |                             |  |
| QUARTER       | NEW CLUB<br>GOAL | ACTUAL NEW<br>CLUBS | ACTUAL<br>DROPPED<br>CLUBS | ACTUAL NET<br>GAIN/<br>LOSS | QUARTER               | NEW MEMBER<br>GOAL | ACTUAL NEW MEMBERS | ACTUAL<br>DROPPED<br>MEMBERS | ACTUAL NET<br>GAIN/<br>LOSS |  |
| JULY/AUG/SEPT | 0                | 0                   | 0                          | 0                           | JULY/AUG/SEPT         | 5                  | 15                 | 18                           | -3                          |  |
| OCT/NOV/DEC   | 0                | 0                   | 0                          | 0                           | OCT/NOV/DEC           | 5                  | 25                 | 33                           | -8                          |  |
| JAN/FEB/MAR   | 0                | 0                   | 0                          | 0                           | JAN/FEB/MAR           | 5                  | 9                  | 16                           | -7                          |  |
| APR/MAY/JUNE  | 1                | 0                   | 0                          | 0                           | APR/MAY/JUNE          | 25                 | 0                  | 0                            | 0                           |  |